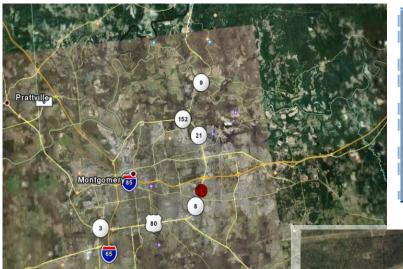

#### **Property Summary:**

The Courtyard is well positioned off I-85, Exit 6 at the intersection of Eastern Blvd. & Arbor Station Rd., capitalizing on a primary trade area population of over 250,000. This location captures the customer base of other Large Box Retailers located in the Central Retail District and Alabama Shakespeare Festival. The Courtyard is a great mix of both office and retail users and located in a heavy traffic area of over 50,000 cars daily.

|   | Demographics '06:      | 3 Miles                         | 5 Miles  |
|---|------------------------|---------------------------------|----------|
|   | Population:            | 48,029                          | 104,033  |
|   | Avg. Household Income: | \$70,536                        | \$67,234 |
| i | Avg. Age:              | 36                              | 35       |
|   | Traffic Counts         | Eastern Blvd.<br>50,000 ADT '06 |          |